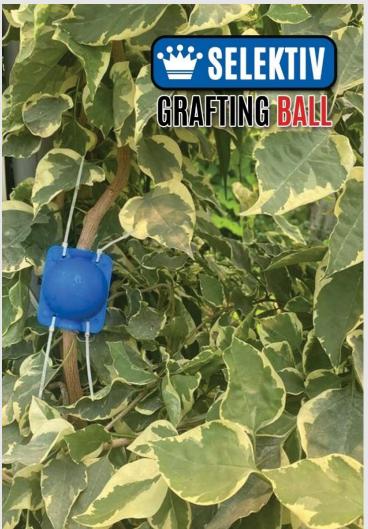

# **GRAFTING BALL**

**Environmentally Friendly Materials** 

**Super High Quality** 

**Easy to Assemble & Disassemble** 

**Save Time** 

**Exact Genetic Duplication!** 

## BALL SIZE A1

Diameter: 120mm

Branch Size: 12-31mm

**High Pressure** 

For: Anthurium

## BALL SIZE B1

Diameter: 80mm

**Branch Size: 7-12mm** 

**High Pressure** 

For: Roses, Ficus