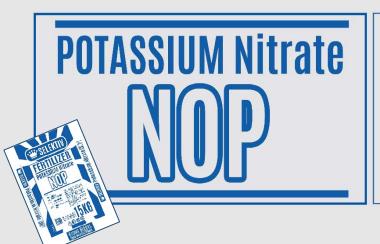

#### **HIGH QUALITY** %100 WATER SOLUBLE

13 % N Total Nitrogen 13% N Nitrate nitrogen

Potassium water soluble (K20)

SELEKTIV Potassium Nitrate is a sufficient essential supply of potassium for plant health. Plants need potassium to build healthy tissue and to be able to absorb sufficient water.

It contains plant macronutrients, potassium and nitrate nitrogen. Plants absorb the nutrients rapidly and efficiently in a balanced manner. It increases yields and improves quality in vegetables field crops fruit trees and flowers.

SELEKTIV Potassium Nitrate is a unique source of potassium by its nutritional value, fertilization efficiency, application considerations and environmental impact

It is recommended for preventive and corrective fertilization of all crops.