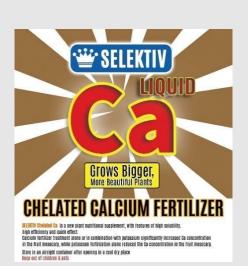

# **Calcium Nitrate**

#### **HIGH QUALITY** RAPID WATER SOLUBLE

15.5 % N Total Nitrogen

14.4% N Nitrate nitrogen 1.1 % N Ammonium nitrogen

26.5 % Soluble Calcium (Cao)

SELEKTV Calcium Nitrate is a speciality fertilizer with high concentrations or introgen and calcium. The solubility of the product and its rapid and complete dissolution in water makes the nutrients quickly available to plants, it ensures quick and effective fertilization of plants with macro and secondary nutrients. Nitrogen is the main building block of proteins, it therefore plays a crucial role in plants' vegetative growth and impacts yield productivity. The form of nitrogen in this product ensures its fast uptake by plants resulting in quick deficiency correction. Calcium is a Structural component of cell walls. Its deficiency reduces the mechanical strength of plants and their resistance to nests and diseases.

reduces the mechanical strength of plants and their resistance to peets and diseases 
SELEKTIV Calcium Nitrate enables growers to correct colcium 
deficiency quickly and eliminate the physiological diseases. It 
contributes to firmness and uniform (pening in fruits and vegetables 
it also extends their storage capacity and durability during 
transportation. The high concentration of nutrients in this fertilizer 
meets the needs of even the most demanding plants 
it is recommended for preventive and corrective fertilization of 
all cross.