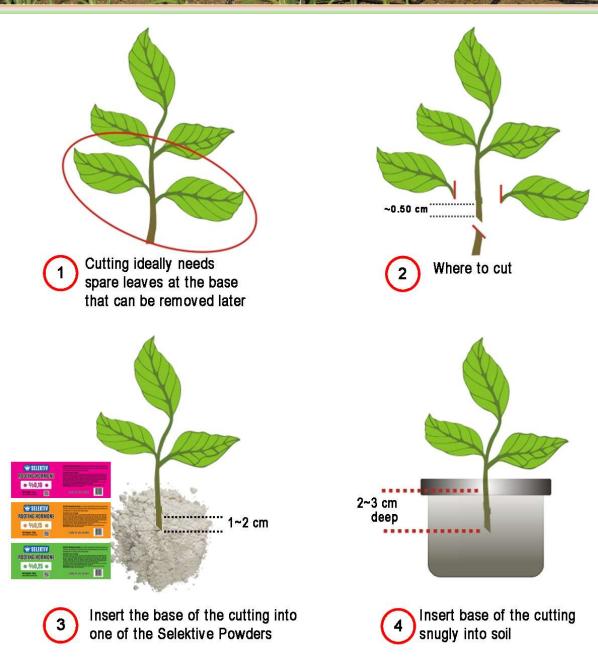

# **ROOTING HORMONE**

#### Suitable for plants with soft stems

African violet, Aglaonema, Chrysanthemum, Epipremnum aureum, Euphorbia grantii, Fuchsia, Ipomoea, Pelargonium, Peperomia, Plectranthus, Pilea cadierei, Tradescantia fluminensis, Impatiens, Hedera canariensis, Tradescantia Nanouk and ...

#### Suitable for plants with semi hard stems

Aechmea, Begonia, Caryophylaceae, Croton, Dumb cane, Ficus, Fuchsia, Hypercium, Kalanchoe, Nematanthus, Orchidaceae, Osteospermum, Rosemary, Sansevieria, Zamioculcas and ...

#### Suitable for plants with hard stems

Bougainvillea, Cactus, Campsis, Cryptanthus, Dracaena, Euphorbia milii, Ficus Triangle, Ficus benjamina, Hollyhocks, Ligustrum texanum, Lonicera caprifolium, Passiflora caerulea, Pedilanthus, Rosa, Rosa chinensis and ...