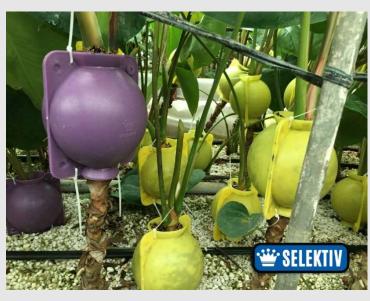

# **GRAFTING BALL**

**Environmentally Friendly Materials** 

**Super High Quality** 

**Easy to Assemble & Disassemble** 

**Save Time** 

**Exact Genetic Duplication!** 

## BALL SIZE A1

Diameter: 120mm

Branch Size: 12-31mm

**High Pressure** 

For: Anthurium

## BALL SIZE B1

Diameter: 80mm

**Branch Size: 7-12mm** 

**High Pressure** 

For: Roses, Ficus