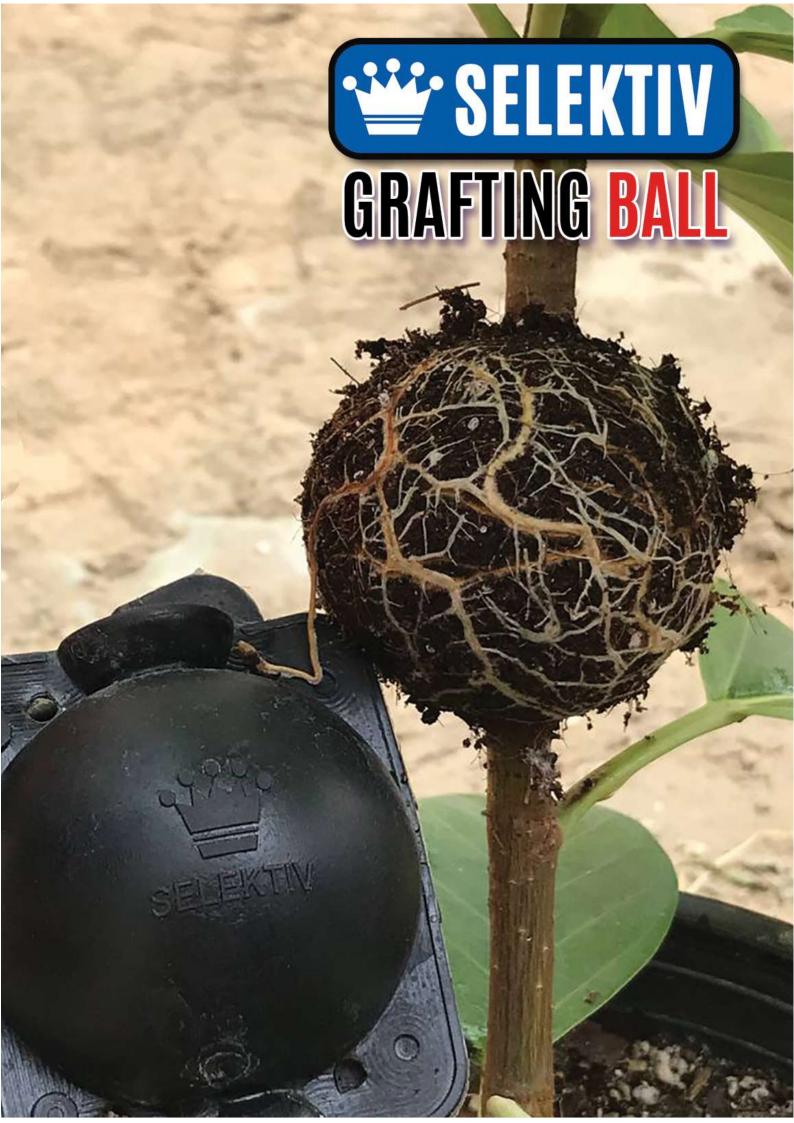

# **GRAFTING BALL**

**Environmentally Friendly Materials** 

**Super High Quality** 

**Easy to Assemble & Disassemble** 

**Save Time** 

**Exact Genetic Duplication!** 

## BALL SIZE A1

Diameter: 120mm

Branch Size: 12-31mm

**High Pressure** 

For: Anthurium

## BALL SIZE B1

Diameter: 80mm

**Branch Size: 7-12mm** 

**High Pressure** 

For: Roses, Ficus

# **GRAFTING BALL**

### WHAT YOU NEED FOR PROPAGATION"

#### 1. SELEKTIVE GRAFTING BALL