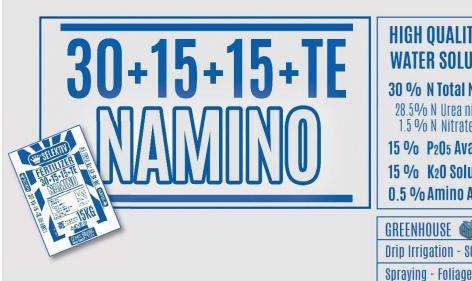

#### **HIGH QUALITY WATER SOLUBLE**

30 % N Total Nitrogen

28.5% N Urea nitrogen 1.5 % N Nitrate nitrogen

15 % P205 Available Phosphorus

15 % K<sub>2</sub>O Soluble Potassium

0.5 % Amino Acid

Fe EDDHSA.... Zn-EDTA.....%0,06 Cu-EDTA.%0,0085 Mn-EDTA .... %0,03 B .....%0,0085 Mo ..... %0,004 Seaweed.....%0,5 Amino Acid. %0,5

#### GREENHOUSE

Drip Irrigation - SOIL

1KG~3KG mix in 1.000 Liters Water

100gr~ 200gr mix in 100 Liters Water

#### Agriculural Fields

**Drip Irrigation - SOIL** 

5KG-10KG mix in 1.000 Liters Water for 10.000 m<sup>2</sup> (1 Hectare)