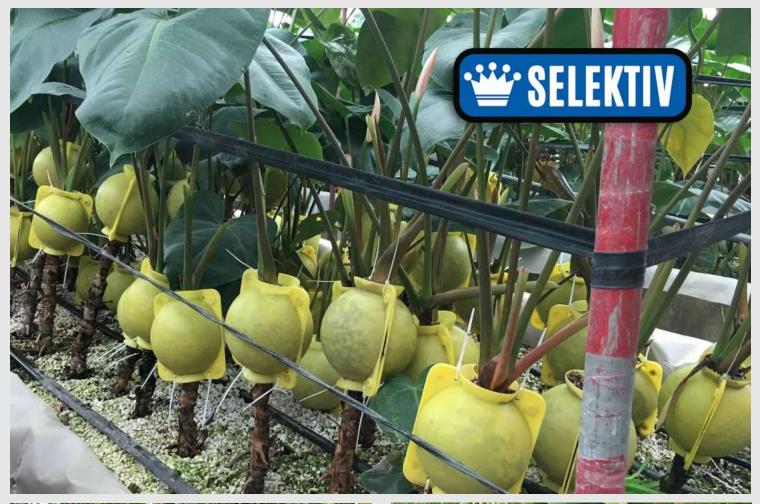

# **GRAFTING BALL**

**Environmentally Friendly Materials** 

**Super High Quality** 

**Easy to Assemble & Disassemble** 

**Save Time** 

**Exact Genetic Duplication!** 

## BALL SIZE A1

Diameter: 120mm

Branch Size: 12-31mm

**High Pressure** 

For: Anthurium

## BALL SIZE B1

Diameter: 80mm

**Branch Size: 7-12mm** 

**High Pressure** 

For: Roses, Ficus