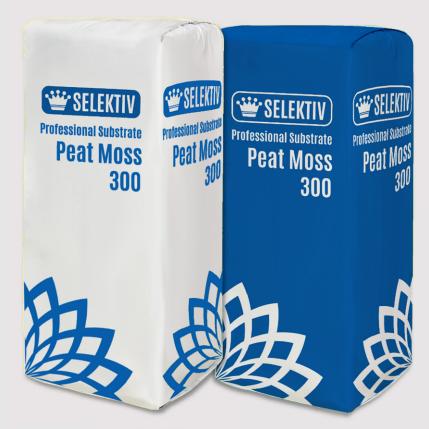

# PEAT MOSS HIGH QUALITY PROFESSIONAL SUBSTRATE

Grows Bigger, More Beautiful Plants

/ Moisture Retention

/ Aeration

/ Nutrient content

/ Improved root growth

/ Sterility

Peat Moss is used as growing media, and is the most plant friendly environment available.

SELEKTIV Peat Moss can be used as raw material for growing media, for soil improvement and in some cases as growing medium for plants. SELEKTIV Peat Moss is suitable for making growing media for vegetables and ornamental plants; for nurseries, greenhouses, open field plant production. This is a widely used raw material for professional use. SELEKTIV Peat Moss is free of wood and sand, seeds, radioactivity and chemicals.

| Structure | pH        | EC        | N         | Р         | K         |
|-----------|-----------|-----------|-----------|-----------|-----------|
| Fine      | 5.2 - 6.0 | 0.9 - 1.3 | 130 - 300 | 130 - 320 | 190 - 350 |
| Medium    | 5.2 - 6.0 | 0.9 - 1.3 | 130 - 300 | 130 - 320 | 190 - 350 |