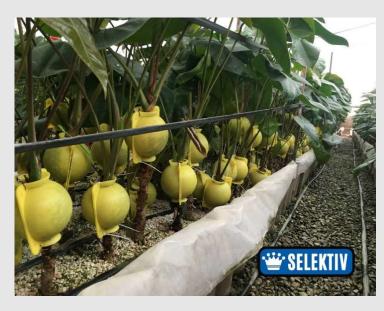

# **GRAFTING BALL**

**Environmentally Friendly Materials** 

**Super High Quality** 

**Easy to Assemble & Disassemble** 

**Save Time** 

**Exact Genetic Duplication!** 

## BALL SIZE A1

Diameter: 120mm

Branch Size: 12-31mm

**High Pressure** 

For: Anthurium

## BALL SIZE B1

Diameter: 80mm

**Branch Size: 7-12mm** 

**High Pressure** 

For: Roses, Ficus

# **GRAFTING BALL**

### WHAT YOU NEED FOR PROPAGATION"

#### 1. SELEKTIVE GRAFTING BALL