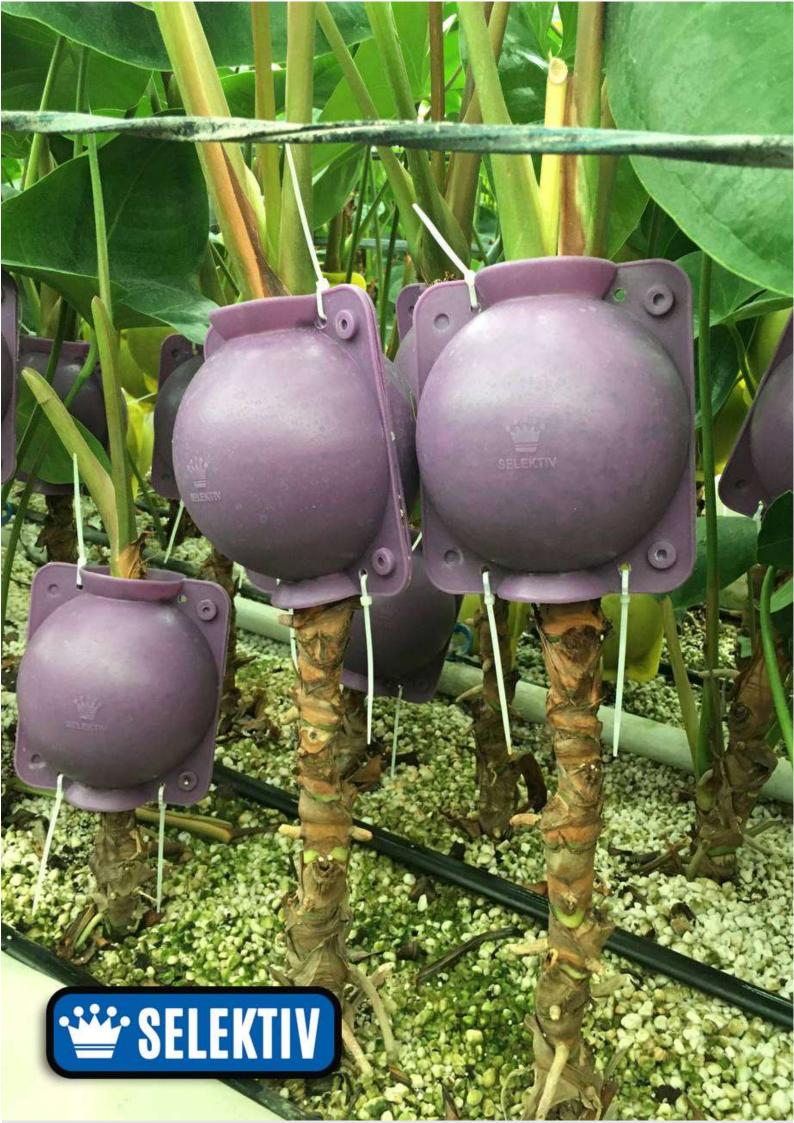

# **GRAFTING BALL**

**Environmentally Friendly Materials** 

**Super High Quality** 

**Easy to Assemble & Disassemble** 

**Save Time** 

**Exact Genetic Duplication!** 

## BALL SIZE A1

Diameter: 120mm

Branch Size: 12-31mm

**High Pressure** 

For: Anthurium

## BALL SIZE B1

Diameter: 80mm

**Branch Size: 7-12mm** 

**High Pressure** 

For: Roses, Ficus