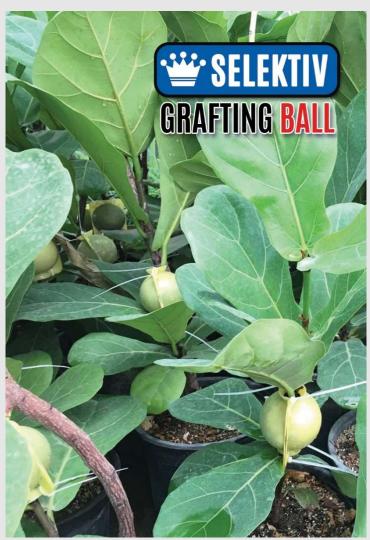

# **GRAFTING BALL**

**Environmentally Friendly Materials** 

**Super High Quality** 

**Easy to Assemble & Disassemble** 

**Save Time** 

**Exact Genetic Duplication!** 

## BALL SIZE A1

Diameter: 120mm

Branch Size: 12-31mm

**High Pressure** 

For: Anthurium

## BALL SIZE B1

Diameter: 80mm

**Branch Size: 7-12mm** 

**High Pressure** 

For: Roses, Ficus