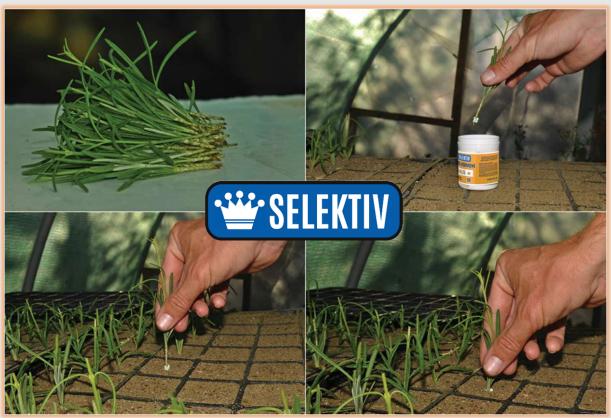

# **ROOTING HORMONE**

#### Suitable for plants with soft stems

African violet, Aglaonema, Chrysanthemum, Epipremnum aureum, Euphorbia grantii, Fuchsia, Ipomoea, Pelargonium, Peperomia, Plectranthus, Pilea cadierei, Tradescantia fluminensis, Impatiens, Hedera canariensis, Tradescantia Nanouk and ...

#### Suitable for plants with semi hard stems

Aechmea, Begonia, Caryophylaceae, Croton, Dumb cane, Ficus, Fuchsia, Hypercium, Kalanchoe, Nematanthus, Orchidaceae, Osteospermum, Rosemary, Sansevieria, Zamioculcas and ...

#### Suitable for plants with hard stems

Bougainvillea, Cactus, Campsis, Cryptanthus, Dracaena, Euphorbia milii, Ficus Triangle, Ficus benjamina, Hollyhocks, Ligustrum texanum, Lonicera caprifolium, Passiflora caerulea, Pedilanthus, Rosa, Rosa chinensis and ...