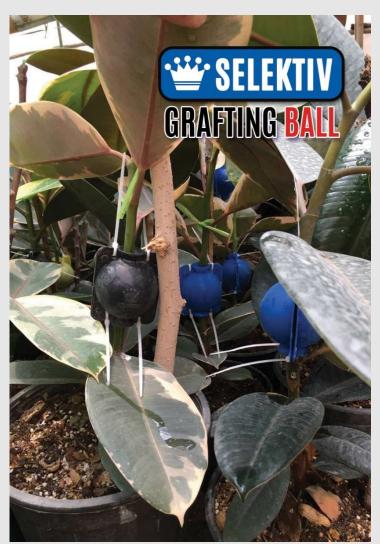

# **GRAFTING BALL**

**Environmentally Friendly Materials** 

**Super High Quality** 

**Easy to Assemble & Disassemble** 

**Save Time** 

**Exact Genetic Duplication!** 

## BALL SIZE A1

Diameter: 120mm

Branch Size: 12-31mm

**High Pressure** 

For: Anthurium

## BALL SIZE B1

Diameter: 80mm

**Branch Size: 7-12mm** 

**High Pressure** 

For: Roses, Ficus

# **GRAFTING BALL**