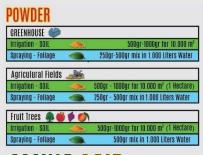

#### **POWDER**

| GREENHOUSE 🧼       |     |                                          |
|--------------------|-----|------------------------------------------|
| Irrigation - SOIL  | -   | 500gr for 10.000 m²                      |
| Spraying - Foliage |     | 300gr mix in 1.000 Liters Water          |
| Agriculural Fields | -36 |                                          |
| Irrigation - SOIL  | -   | 500gr - 1000gr for 10.000 m² (1 Hectare) |
| Spraying - Foliage |     | 300gr - 500gr mix in 1.000 Liters Water  |