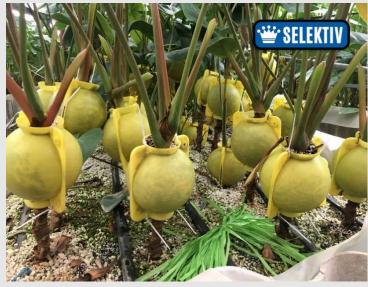

# **GRAFTING BALL**

**Environmentally Friendly Materials** 

**Super High Quality** 

**Easy to Assemble & Disassemble** 

**Save Time** 

**Exact Genetic Duplication!** 

## BALL SIZE A1

Diameter: 120mm

Branch Size: 12-31mm

**High Pressure** 

For: Anthurium

## BALL SIZE B1

Diameter: 80mm

**Branch Size: 7-12mm** 

**High Pressure** 

For: Roses, Ficus