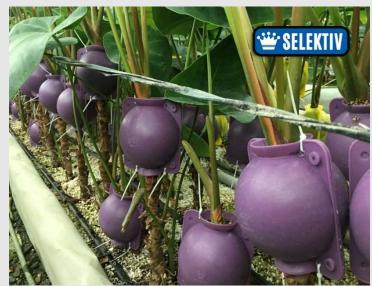

# **GRAFTING BALL**

**Environmentally Friendly Materials** 

**Super High Quality** 

**Easy to Assemble & Disassemble** 

**Save Time** 

**Exact Genetic Duplication!** 

## BALL SIZE A1

Diameter: 120mm

Branch Size: 12-31mm

**High Pressure** 

For: Anthurium

## BALL SIZE B1

Diameter: 80mm

**Branch Size: 7-12mm** 

**High Pressure** 

For: Roses, Ficus